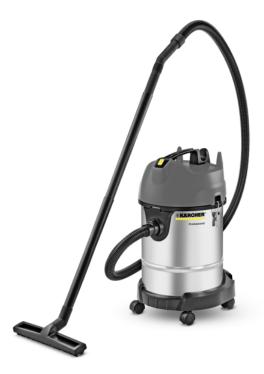

### NT 30/1 ME CLASSIC

The NT 30/1 Me Classic is a practical and robust wet and dry vacuum cleaner. The 1,500 Watt machine features a 30-litre container and removes all kinds of dirt.

#### Order no.

1.428-572.0

- Easy Service Concept
- Strong suction power
- Cartridge filter or permanent filter basket

| Technical data         |             |                         |
|------------------------|-------------|-------------------------|
| EAN code               |             | 4054278804200           |
| Supply voltage         | Ph / V / Hz | 1 / 220 - 240 / 50 - 60 |
| Air flow               | I/s         | 59                      |
| Vacuum                 | mbar / kPa  | 227 / 22.7              |
| Container content      | 1           | 30                      |
| Container material     |             | Stainless steel         |
| Rated input power      | W           | max. 1500               |
| Standard nominal size  |             | ID 35                   |
| Cable length           | m           | 6.5                     |
| Sound pressure level   | dB(A)       | 78                      |
| Colour                 |             | silver                  |
| Weight incl. packaging | kg          | 9.8                     |
| Dimensions (L × W × H) | mm          | 375 × 360 × 645         |

| Equipment                 |                  |                 |
|---------------------------|------------------|-----------------|
| Suction hose              | m                | 2.5 / with bend |
| Suction Tube              | Piece(s) ×<br>mm | 2 × 500 / Metal |
| Filter bag                | Piece(s)         | 1 / Fleece      |
| Wet and dry floor tool    | mm               | 360             |
| Crevice nozzle            |                  |                 |
| Cartridge filter          |                  | PES             |
| Stainless steel container |                  |                 |
| Included in delivery.     |                  |                 |