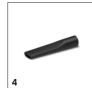

# **EQUIPMENT FOR NT 30/1 ME CLASSIC** 1.428-572.0

|                                            |     |             |                                                                                                                                                                                                   | $\overline{}$ |
|--------------------------------------------|-----|-------------|---------------------------------------------------------------------------------------------------------------------------------------------------------------------------------------------------|---------------|
|                                            |     |             |                                                                                                                                                                                                   |               |
|                                            |     | Order no.   | Description                                                                                                                                                                                       |               |
| CARTRIDGE FILTER, STANDARD, BIA C OR UP TO | DUS | T CLASS M   |                                                                                                                                                                                                   |               |
| Cartridge filter paper                     |     |             |                                                                                                                                                                                                   |               |
| Cartridge filter                           | 1   | 6.414-789.0 | Paper cartridge filter with larger filter surface, standard for NT 48/1 and optional for NT 27/1/Me Advanced.                                                                                     | •             |
| Cartridge filter PES                       |     |             |                                                                                                                                                                                                   |               |
| Cartridge filter PES                       | 2   | 2.885-891.0 |                                                                                                                                                                                                   |               |
| SUCTION NOZZLES                            |     | <u> </u>    |                                                                                                                                                                                                   |               |
| All-purpose nozzles (wet/dry)              |     |             |                                                                                                                                                                                                   |               |
| Floor tool replacement Edition             | 3   | 9.755-549.0 |                                                                                                                                                                                                   |               |
| Crevice nozzles                            |     |             |                                                                                                                                                                                                   |               |
| Crevice nozzle                             | 4   | 9.770-638.0 |                                                                                                                                                                                                   |               |
| Car cleaning nozzles                       |     |             |                                                                                                                                                                                                   |               |
| Car nozzle, ID 35, 90 mm                   | 5   | 6.906-108.0 | Angled, flat, plastic car vacuuming tool with about 90 mm working width. Only for NT vacuum cleaners.                                                                                             |               |
| FILTER BAGS                                |     |             |                                                                                                                                                                                                   |               |
| Fleece filter bags (3 ply)                 |     |             |                                                                                                                                                                                                   |               |
| Paper filter bags, 10 Piece(s), NT 30/1    | 6   | 9.755-358.0 |                                                                                                                                                                                                   |               |
| OTHER ACCESSORIES FOR T AND NT             |     |             |                                                                                                                                                                                                   |               |
| Drilling dust tool                         | 7   | 2.679-000.0 | Drilling dust nozzle for dust-free vacuuming. Suitable for dry and wet and dry vacuum cleaners from Kärcher.                                                                                      |               |
| CS 40 Me                                   | 8   | 2.863-026.0 | The highly efficient CS 40 Me cyclone preseparator for all Kärcher wet and dry vacuum cleaners is a specially designed accessory for fine dust applications on construction sites or in industry. |               |