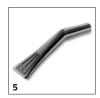

# **EQUIPMENT FOR NT 30/1 ME CLASSIC** 1.428-572.0

|                                            |     |             |                                                                                                                                                                                                   | $\overline{}$ |
|--------------------------------------------|-----|-------------|---------------------------------------------------------------------------------------------------------------------------------------------------------------------------------------------------|---------------|
|                                            |     |             |                                                                                                                                                                                                   |               |
|                                            |     | Order no.   | Description                                                                                                                                                                                       |               |
| CARTRIDGE FILTER, STANDARD, BIA C OR UP TO | DUS | T CLASS M   |                                                                                                                                                                                                   |               |
| Cartridge filter paper                     |     |             |                                                                                                                                                                                                   |               |
| Cartridge filter                           | 1   | 6.414-789.0 | Paper cartridge filter with larger filter surface, standard for NT 48/1 and optional for NT 27/1/Me Advanced.                                                                                     | •             |
| Cartridge filter PES                       |     |             |                                                                                                                                                                                                   |               |
| Cartridge filter PES                       | 2   | 2.885-891.0 |                                                                                                                                                                                                   |               |
| SUCTION NOZZLES                            |     | <u> </u>    |                                                                                                                                                                                                   |               |
| All-purpose nozzles (wet/dry)              |     |             |                                                                                                                                                                                                   |               |
| Floor tool replacement Edition             | 3   | 9.755-549.0 |                                                                                                                                                                                                   |               |
| Crevice nozzles                            |     |             |                                                                                                                                                                                                   |               |
| Crevice nozzle                             | 4   | 9.770-638.0 |                                                                                                                                                                                                   |               |
| Car cleaning nozzles                       |     |             |                                                                                                                                                                                                   |               |
| Car nozzle, ID 35, 90 mm                   | 5   | 6.906-108.0 | Angled, flat, plastic car vacuuming tool with about 90 mm working width. Only for NT vacuum cleaners.                                                                                             |               |
| FILTER BAGS                                |     |             |                                                                                                                                                                                                   |               |
| Fleece filter bags (3 ply)                 |     |             |                                                                                                                                                                                                   |               |
| Paper filter bags, 10 Piece(s), NT 30/1    | 6   | 9.755-358.0 |                                                                                                                                                                                                   |               |
| OTHER ACCESSORIES FOR T AND NT             |     |             |                                                                                                                                                                                                   |               |
| Drilling dust tool                         | 7   | 2.679-000.0 | Drilling dust nozzle for dust-free vacuuming. Suitable for dry and wet and dry vacuum cleaners from Kärcher.                                                                                      |               |
| CS 40 Me                                   | 8   | 2.863-026.0 | The highly efficient CS 40 Me cyclone preseparator for all Kärcher wet and dry vacuum cleaners is a specially designed accessory for fine dust applications on construction sites or in industry. |               |