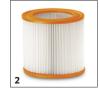

# **EQUIPMENT FOR NT 30/1 ME CLASSIC** 1.428-572.0

|                                            |     |             |                                                                                                                                                                                                   | $\overline{}$ |
|--------------------------------------------|-----|-------------|---------------------------------------------------------------------------------------------------------------------------------------------------------------------------------------------------|---------------|
|                                            |     |             |                                                                                                                                                                                                   |               |
|                                            |     | Order no.   | Description                                                                                                                                                                                       |               |
| CARTRIDGE FILTER, STANDARD, BIA C OR UP TO | DUS | T CLASS M   |                                                                                                                                                                                                   |               |
| Cartridge filter paper                     |     |             |                                                                                                                                                                                                   |               |
| Cartridge filter                           | 1   | 6.414-789.0 | Paper cartridge filter with larger filter surface, standard for NT 48/1 and optional for NT 27/1/Me Advanced.                                                                                     | •             |
| Cartridge filter PES                       |     |             |                                                                                                                                                                                                   |               |
| Cartridge filter PES                       | 2   | 2.885-891.0 |                                                                                                                                                                                                   |               |
| SUCTION NOZZLES                            |     | <u> </u>    |                                                                                                                                                                                                   |               |
| All-purpose nozzles (wet/dry)              |     |             |                                                                                                                                                                                                   |               |
| Floor tool replacement Edition             | 3   | 9.755-549.0 |                                                                                                                                                                                                   |               |
| Crevice nozzles                            |     |             |                                                                                                                                                                                                   |               |
| Crevice nozzle                             | 4   | 9.770-638.0 |                                                                                                                                                                                                   |               |
| Car cleaning nozzles                       |     |             |                                                                                                                                                                                                   |               |
| Car nozzle, ID 35, 90 mm                   | 5   | 6.906-108.0 | Angled, flat, plastic car vacuuming tool with about 90 mm working width. Only for NT vacuum cleaners.                                                                                             |               |
| FILTER BAGS                                |     |             |                                                                                                                                                                                                   |               |
| Fleece filter bags (3 ply)                 |     |             |                                                                                                                                                                                                   |               |
| Paper filter bags, 10 Piece(s), NT 30/1    | 6   | 9.755-358.0 |                                                                                                                                                                                                   |               |
| OTHER ACCESSORIES FOR T AND NT             |     |             |                                                                                                                                                                                                   |               |
| Drilling dust tool                         | 7   | 2.679-000.0 | Drilling dust nozzle for dust-free vacuuming. Suitable for dry and wet and dry vacuum cleaners from Kärcher.                                                                                      |               |
| CS 40 Me                                   | 8   | 2.863-026.0 | The highly efficient CS 40 Me cyclone preseparator for all Kärcher wet and dry vacuum cleaners is a specially designed accessory for fine dust applications on construction sites or in industry. |               |