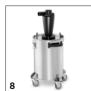

# **EQUIPMENT FOR NT 30/1 ME CLASSIC** 1.428-572.0

|                                            |     |             |                                                                                                                                                                                                   | $\overline{}$ |
|--------------------------------------------|-----|-------------|---------------------------------------------------------------------------------------------------------------------------------------------------------------------------------------------------|---------------|
|                                            |     |             |                                                                                                                                                                                                   |               |
|                                            |     | Order no.   | Description                                                                                                                                                                                       |               |
| CARTRIDGE FILTER, STANDARD, BIA C OR UP TO | DUS | T CLASS M   |                                                                                                                                                                                                   |               |
| Cartridge filter paper                     |     |             |                                                                                                                                                                                                   |               |
| Cartridge filter                           | 1   | 6.414-789.0 | Paper cartridge filter with larger filter surface, standard for NT 48/1 and optional for NT 27/1/Me Advanced.                                                                                     | •             |
| Cartridge filter PES                       |     |             |                                                                                                                                                                                                   |               |
| Cartridge filter PES                       | 2   | 2.885-891.0 |                                                                                                                                                                                                   |               |
| SUCTION NOZZLES                            |     | <u> </u>    |                                                                                                                                                                                                   |               |
| All-purpose nozzles (wet/dry)              |     |             |                                                                                                                                                                                                   |               |
| Floor tool replacement Edition             | 3   | 9.755-549.0 |                                                                                                                                                                                                   |               |
| Crevice nozzles                            |     |             |                                                                                                                                                                                                   |               |
| Crevice nozzle                             | 4   | 9.770-638.0 |                                                                                                                                                                                                   |               |
| Car cleaning nozzles                       |     |             |                                                                                                                                                                                                   |               |
| Car nozzle, ID 35, 90 mm                   | 5   | 6.906-108.0 | Angled, flat, plastic car vacuuming tool with about 90 mm working width. Only for NT vacuum cleaners.                                                                                             |               |
| FILTER BAGS                                |     |             |                                                                                                                                                                                                   |               |
| Fleece filter bags (3 ply)                 |     |             |                                                                                                                                                                                                   |               |
| Paper filter bags, 10 Piece(s), NT 30/1    | 6   | 9.755-358.0 |                                                                                                                                                                                                   |               |
| OTHER ACCESSORIES FOR T AND NT             |     |             |                                                                                                                                                                                                   |               |
| Drilling dust tool                         | 7   | 2.679-000.0 | Drilling dust nozzle for dust-free vacuuming. Suitable for dry and wet and dry vacuum cleaners from Kärcher.                                                                                      |               |
| CS 40 Me                                   | 8   | 2.863-026.0 | The highly efficient CS 40 Me cyclone preseparator for all Kärcher wet and dry vacuum cleaners is a specially designed accessory for fine dust applications on construction sites or in industry. |               |