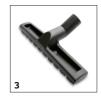

# **EQUIPMENT FOR NT 30/1 ME CLASSIC** 1.428-572.0

|                                            |     |             |                                                                                                                                                                                                   | $\overline{}$ |
|--------------------------------------------|-----|-------------|---------------------------------------------------------------------------------------------------------------------------------------------------------------------------------------------------|---------------|
|                                            |     |             |                                                                                                                                                                                                   |               |
|                                            |     | Order no.   | Description                                                                                                                                                                                       |               |
| CARTRIDGE FILTER, STANDARD, BIA C OR UP TO | DUS | T CLASS M   |                                                                                                                                                                                                   |               |
| Cartridge filter paper                     |     |             |                                                                                                                                                                                                   |               |
| Cartridge filter                           | 1   | 6.414-789.0 | Paper cartridge filter with larger filter surface, standard for NT 48/1 and optional for NT 27/1/Me Advanced.                                                                                     | •             |
| Cartridge filter PES                       |     |             |                                                                                                                                                                                                   |               |
| Cartridge filter PES                       | 2   | 2.885-891.0 |                                                                                                                                                                                                   |               |
| SUCTION NOZZLES                            |     | <u> </u>    |                                                                                                                                                                                                   |               |
| All-purpose nozzles (wet/dry)              |     |             |                                                                                                                                                                                                   |               |
| Floor tool replacement Edition             | 3   | 9.755-549.0 |                                                                                                                                                                                                   |               |
| Crevice nozzles                            |     |             |                                                                                                                                                                                                   |               |
| Crevice nozzle                             | 4   | 9.770-638.0 |                                                                                                                                                                                                   |               |
| Car cleaning nozzles                       |     |             |                                                                                                                                                                                                   |               |
| Car nozzle, ID 35, 90 mm                   | 5   | 6.906-108.0 | Angled, flat, plastic car vacuuming tool with about 90 mm working width. Only for NT vacuum cleaners.                                                                                             |               |
| FILTER BAGS                                |     |             |                                                                                                                                                                                                   |               |
| Fleece filter bags (3 ply)                 |     |             |                                                                                                                                                                                                   |               |
| Paper filter bags, 10 Piece(s), NT 30/1    | 6   | 9.755-358.0 |                                                                                                                                                                                                   |               |
| OTHER ACCESSORIES FOR T AND NT             |     |             |                                                                                                                                                                                                   |               |
| Drilling dust tool                         | 7   | 2.679-000.0 | Drilling dust nozzle for dust-free vacuuming. Suitable for dry and wet and dry vacuum cleaners from Kärcher.                                                                                      |               |
| CS 40 Me                                   | 8   | 2.863-026.0 | The highly efficient CS 40 Me cyclone preseparator for all Kärcher wet and dry vacuum cleaners is a specially designed accessory for fine dust applications on construction sites or in industry. |               |