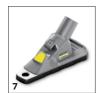

# **EQUIPMENT FOR NT 30/1 ME CLASSIC** 1.428-572.0

|                                            |     |             |                                                                                                                                                                                                   | $\overline{}$ |
|--------------------------------------------|-----|-------------|---------------------------------------------------------------------------------------------------------------------------------------------------------------------------------------------------|---------------|
|                                            |     |             |                                                                                                                                                                                                   |               |
|                                            |     | Order no.   | Description                                                                                                                                                                                       |               |
| CARTRIDGE FILTER, STANDARD, BIA C OR UP TO | DUS | T CLASS M   |                                                                                                                                                                                                   |               |
| Cartridge filter paper                     |     |             |                                                                                                                                                                                                   |               |
| Cartridge filter                           | 1   | 6.414-789.0 | Paper cartridge filter with larger filter surface, standard for NT 48/1 and optional for NT 27/1/Me Advanced.                                                                                     | •             |
| Cartridge filter PES                       |     |             |                                                                                                                                                                                                   |               |
| Cartridge filter PES                       | 2   | 2.885-891.0 |                                                                                                                                                                                                   |               |
| SUCTION NOZZLES                            |     | <u> </u>    |                                                                                                                                                                                                   |               |
| All-purpose nozzles (wet/dry)              |     |             |                                                                                                                                                                                                   |               |
| Floor tool replacement Edition             | 3   | 9.755-549.0 |                                                                                                                                                                                                   |               |
| Crevice nozzles                            |     |             |                                                                                                                                                                                                   |               |
| Crevice nozzle                             | 4   | 9.770-638.0 |                                                                                                                                                                                                   |               |
| Car cleaning nozzles                       |     |             |                                                                                                                                                                                                   |               |
| Car nozzle, ID 35, 90 mm                   | 5   | 6.906-108.0 | Angled, flat, plastic car vacuuming tool with about 90 mm working width. Only for NT vacuum cleaners.                                                                                             |               |
| FILTER BAGS                                |     |             |                                                                                                                                                                                                   |               |
| Fleece filter bags (3 ply)                 |     |             |                                                                                                                                                                                                   |               |
| Paper filter bags, 10 Piece(s), NT 30/1    | 6   | 9.755-358.0 |                                                                                                                                                                                                   |               |
| OTHER ACCESSORIES FOR T AND NT             |     |             |                                                                                                                                                                                                   |               |
| Drilling dust tool                         | 7   | 2.679-000.0 | Drilling dust nozzle for dust-free vacuuming. Suitable for dry and wet and dry vacuum cleaners from Kärcher.                                                                                      |               |
| CS 40 Me                                   | 8   | 2.863-026.0 | The highly efficient CS 40 Me cyclone preseparator for all Kärcher wet and dry vacuum cleaners is a specially designed accessory for fine dust applications on construction sites or in industry. |               |